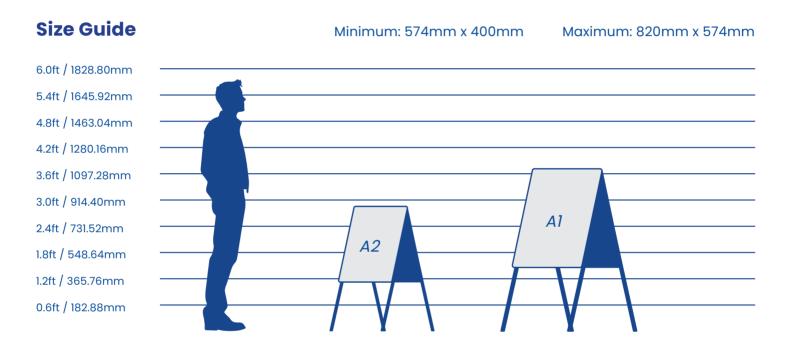

## **Additional Information**

|                       | Frame:                                                                                                                                                                                                                                                                                                                                                                                                                                                                                                                                                               |
|-----------------------|----------------------------------------------------------------------------------------------------------------------------------------------------------------------------------------------------------------------------------------------------------------------------------------------------------------------------------------------------------------------------------------------------------------------------------------------------------------------------------------------------------------------------------------------------------------------|
|                       | Herald Silver Outdoor A-Frame                                                                                                                                                                                                                                                                                                                                                                                                                                                                                                                                        |
|                       | A classic A-frame design boasting refined features to enhance its                                                                                                                                                                                                                                                                                                                                                                                                                                                                                                    |
|                       | performance, the Herald Outdoor A Frame can be used either single or                                                                                                                                                                                                                                                                                                                                                                                                                                                                                                 |
|                       | double sided.                                                                                                                                                                                                                                                                                                                                                                                                                                                                                                                                                        |
| Materials Information | The smart, brushed aluminium frame is both lightweight and strong while a sturdy hinge ensures stability, making the Herald ideal for both indoor and outdoor use on busy thoroughfares. Graphics are quickly and easily inserted using the convenient front loading snap frames, while anti-glare poster covers protect your graphics from fading and maximise visibility in bright sunlight. The frame folds completely flat for easy transportation and storage.  Material: Aluminium/PET Cover Weight: 9kg  Posters: Weatherproof 220mic PVC Matt White posters. |
|                       | Pentaprint® PVC PR-M419/58-05/9450-493D0-ZZZ                                                                                                                                                                                                                                                                                                                                                                                                                                                                                                                         |
|                       | Type: PVC                                                                                                                                                                                                                                                                                                                                                                                                                                                                                                                                                            |
|                       | Colour: 1-White, opaque-158                                                                                                                                                                                                                                                                                                                                                                                                                                                                                                                                          |
|                       | Surface: FinMat/FinMat,2Side Corona-00                                                                                                                                                                                                                                                                                                                                                                                                                                                                                                                               |
|                       |                                                                                                                                                                                                                                                                                                                                                                                                                                                                                                                                                                      |
| Printing Process      | Drop-on-demand digital inkjet printing for high-definition image quality with smooth shadows, gradients, and sharp text.                                                                                                                                                                                                                                                                                                                                                                                                                                             |
| Sizes                 | A1 and A2                                                                                                                                                                                                                                                                                                                                                                                                                                                                                                                                                            |
| Sustainability        | Check with your local recycling facility to find out if they accept waterproof laminated paper or aluminium and if there are any special handling requirements.                                                                                                                                                                                                                                                                                                                                                                                                      |
| Environment           | Suitable for indoor and outdoor use. The anti-glare poster covers protect your graphics from fading and maximise visibility in bright sunlight. Store indoors when not in use to protect against prolonged exposure to extreme weather.                                                                                                                                                                                                                                                                                                                              |
|                       | <ul> <li>Ideal storage conditions between 10 - 30°C (50 - 86°F)</li> <li>Ideal RH 40 - 70%</li> </ul>                                                                                                                                                                                                                                                                                                                                                                                                                                                                |
|                       | Avoid major thermal fluctuation                                                                                                                                                                                                                                                                                                                                                                                                                                                                                                                                      |